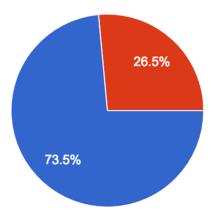

## Computer Science Women's Network

"The purposes of this organization are to support members, especially to incoming freshmen women, by helping members find appropriate courses for their interests, providing information on possible jobs or where to find information for possible jobs, and creating a community for women in technology"

# 86 members

Including eight officers.









## **Puzzle Day Statistics**











### **Future Events**

- Hello World
- Women in Tech Panel
- Puzzle Day
- Tech Talks
- Company Presentations / Workshops
- Socials

### How to Find Us.



https://www.facebook.com/purduecswn/



cswn@cs.purdue.edu



https://www.cs.purdue.edu/cswn/